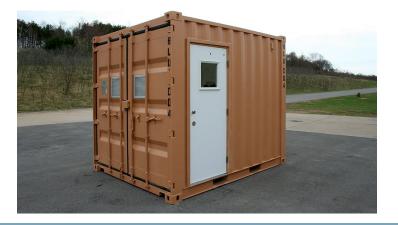

# BICON LAUNDRY UNIT

The Bicon Laundry Unit (BLU) contains two washing machines, two dryers, hot and cold water, climate control, and interior lighting inside a 10' ISO container.

## **SPECIFICATIONS**

| SIZE         | 8'W x 8'6"H x 10'D                |
|--------------|-----------------------------------|
| FOOTPRINT    | 8' x 10'                          |
| WEIGHT       | 4,500 lbs                         |
| WATER INLET  | 1" NPT                            |
| POWER        | 200 amp 120/240 Volt single phase |
| HVAC         | External ducted HVAC unit         |
| WATER HEATER | Electric On-Demand                |
| WASHERS      | 2                                 |
| DRYERS       | 2                                 |