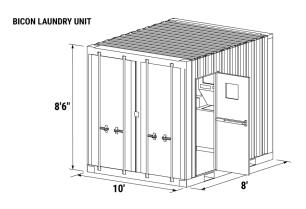

# BICON LAUNDRY UNIT

The Bicon Laundry Unit (BLU) contains two washing machines, two dryers, hot and cold water, climate control, and interior lighting inside a 10' ISO container.

## **SPECIFICATIONS**

| SIZE         | 8'W x 8'6"H x 10'D                |
|--------------|-----------------------------------|
| FOOTPRINT    | 8' x 10'                          |
| WEIGHT       | 4,500 lbs                         |
| WATER INLET  | 1" NPT                            |
| POWER        | 200 amp 120/240 Volt single phase |
| HVAC         | External ducted HVAC unit         |
| WATER HEATER | Electric On-Demand                |
| WASHERS      | 2                                 |
| DRYERS       | 2                                 |

### **BICON LAUNDRY UNIT**