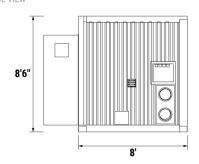

## **SPECIFICATIONS**

| SIZE         | 8'W x 8'6"H x 10'D                |
|--------------|-----------------------------------|
| FOOTPRINT    | 8' x 10'                          |
| WEIGHT       | 4,500 lbs                         |
| WATER INLET  | 1" NPT                            |
| POWER        | 200 amp 120/240 Volt single phase |
| HVAC         | External ducted HVAC unit         |
| WATER HEATER | Electric On-Demand                |
| WASHERS      | 2                                 |
| DRYERS       | 2                                 |