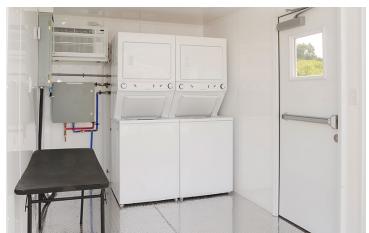

# BICON LAUNDRY UNIT

The Bicon Laundry Unit (BLU) contains two washing machines, two dryers, hot and cold water, climate control, and interior lighting inside a 10' ISO container.

## **SPECIFICATIONS**

| SIZE         | 8'W x 8'6"H x 10'D                |
|--------------|-----------------------------------|
| FOOTPRINT    | 8' x 10'                          |
| WEIGHT       | 4,500 lbs                         |
| WATER INLET  | 1" NPT                            |
| POWER        | 200 amp 120/240 Volt single phase |
| HVAC         | External ducted HVAC unit         |
| WATER HEATER | Electric On-Demand                |
| WASHERS      | 2                                 |
| DRYERS       | 2                                 |