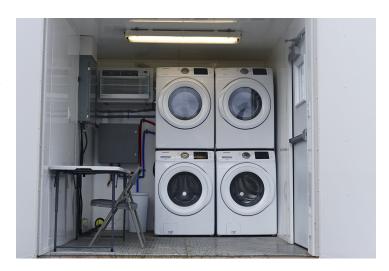

# BICON LAUNDRY UNIT

The Bicon Laundry Unit (BLU) contains two washing machines, two dryers, hot and cold water, climate control, and interior lighting inside a 10' ISO container.

## **SPECIFICATIONS**

| SIZE         | 8'W x 8'6"H x 10'D                |
|--------------|-----------------------------------|
| FOOTPRINT    | 8' x 10'                          |
| WEIGHT       | 4,500 lbs                         |
| WATER INLET  | 1" NPT                            |
| POWER        | 200 amp 120/240 Volt single phase |
| HVAC         | External ducted HVAC unit         |
| WATER HEATER | Electric On-Demand                |
| WASHERS      | 2                                 |
| DRYERS       | 2                                 |