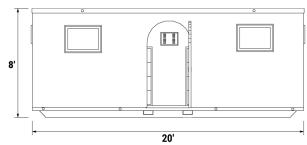

# **SPECIFICATIONS**

| SIZE          | 8'W x 8'H x 20'D                                              |
|---------------|---------------------------------------------------------------|
| FOOTPRINT     | 8' x 20'                                                      |
| WEIGHT        | 2,200 lbs                                                     |
| POWER         | 50A 120/240V Single Phase Twist Lock                          |
| HVAC          | Unit Included                                                 |
| LIGHTING      | Integral Electrical Lighting and Outlet System w/ Breaker Box |
| DOORS/WINDOWS | 36" Access Door, 4 Windows                                    |
|               | Snow Load/Seismic Rated                                       |
|               | Wind Rated – 115 mph                                          |
|               | Formaldehyde/VOC Free                                         |

## **COLOR OPTIONS**

White

**COLLAPSIBLE MODULAR OFFICE UNIT** FRONT VIEW

Specifications may vary.