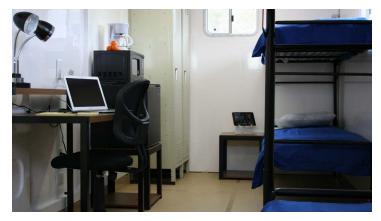

# COLLAPSIBLE MODULAR UNIT

Our engineered Collapsible Modular Units (CMUs) are ideal solutions for expedient temporary facility solutions for housing, operations centers, workspace, or business continuity needs.

CMUs are modeled after the 8' x 20' ISO Shipping Container. CMUs can be set up by three persons in one hour, collapse to 17" high, and stack for cost effective shipping and storage.