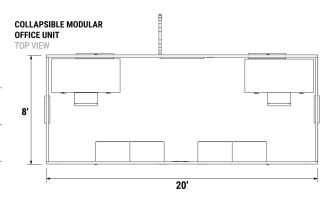

# **SPECIFICATIONS**

| SIZE          | 8'W x 8'H x 20'D                                              |
|---------------|---------------------------------------------------------------|
| FOOTPRINT     | 8' x 20'                                                      |
| WEIGHT        | 2,200 lbs                                                     |
| POWER         | 50A 120/240V Single Phase Twist Lock                          |
| HVAC          | Unit Included                                                 |
| LIGHTING      | Integral Electrical Lighting and Outlet System w/ Breaker Box |
| DOORS/WINDOWS | 36" Access Door, 4 Windows                                    |
|               | Snow Load/Seismic Rated                                       |
|               | Wind Rated – 115 mph                                          |
|               | Formaldehyde/VOC Free                                         |