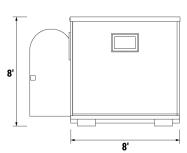

#### COLLAPSIBLE MODULAR OFFICE UNIT

RIGHT SIDE VIEW

## **COLOR OPTIONS**

White

**COLLAPSIBLE MODULAR OFFICE UNIT** FRONT VIEW

Specifications may vary.