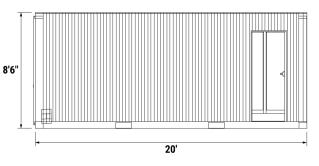

## **SPECIFICATIONS**

| SIZE         | 8'W x 8'6"H x 20'D              |
|--------------|---------------------------------|
| FOOTPRINT    | 8' x 20'                        |
| WEIGHT       | 8,000 lbs                       |
| WATER INLET  | 1" NPT                          |
| POWER        | 50A 220V Plug                   |
| HVAC         | 1-Ton Heat/AC Unit              |
| WATER HEATER | 100 Gallon – LP Gas or Electric |
| SHOWERS      | 6                               |
| SINKS        | 2                               |
|              |                                 |

CONTAINERIZED SHOWER UNIT

CONTAINERIZED SHOWER UNIT FRONT VIEW