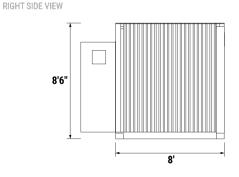

## **SPECIFICATIONS**

| SIZE         | 8'W x 8'6"H x 20'D              |
|--------------|---------------------------------|
| FOOTPRINT    | 8' x 20'                        |
| WEIGHT       | 8,000 lbs                       |
| WATER INLET  | 1" NPT                          |
| POWER        | 50A 220V Plug                   |
| HVAC         | 1-Ton Heat/AC Unit              |
| WATER HEATER | 100 Gallon – LP Gas or Electric |
| SHOWERS      | 6                               |
| SINKS        | 2                               |
|              |                                 |