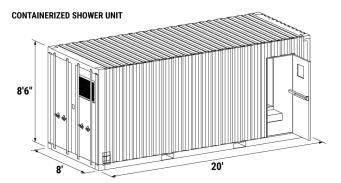

## CONTAINERIZED SHOWER UNIT

Containerized for durability, each unit provides six individual shower stalls, lavatory sinks, hot and cold water, climate control, and interior lighting.

Designed from the ground up with field conditions in mind, these units are plug-and-play and can easily adapt to existing municipal water and sewer systems. In areas without infrastructure, tanks can be provided for both fresh water and gray water storage.

Units can be operated independently or combined with additional shower units to support larger events. They can be positioned on the ground or left on the chassis for added flexibility. Containerized Shower Units (CSUs) are ideal for military exercises, special events, or disaster relief operations.

## **SPECIFICATIONS**

| SIZE         | 8'W x 8'6"H x 20'D              |
|--------------|---------------------------------|
| FOOTPRINT    | 8' x 20'                        |
| WEIGHT       | 8,000 lbs                       |
| WATER INLET  | 1" NPT                          |
| POWER        | 50A 220V Plug                   |
| HVAC         | 1-Ton Heat/AC Unit              |
| WATER HEATER | 100 Gallon – LP Gas or Electric |
| SHOWERS      | 6                               |
| SINKS        | 2                               |
|              |                                 |