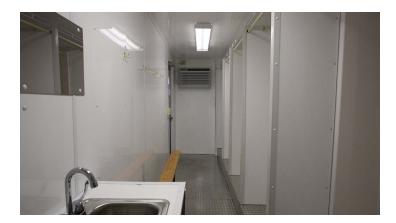

## CONTAINERIZED SHOWER UNIT

Containerized for durability, each unit provides six individual shower stalls, lavatory sinks, hot and cold water, climate control, and interior lighting.

Designed from the ground up with field conditions in mind, these units are plug-and-play and can easily adapt to existing municipal water and sewer systems. In areas without infrastructure, tanks can be provided for both fresh water and gray water storage.

Units can be operated independently or combined with additional shower units to support larger events. They can be positioned on the ground or left on the chassis for added flexibility. Containerized Shower Units (CSUs) are ideal for military exercises, special events, or disaster relief operations.