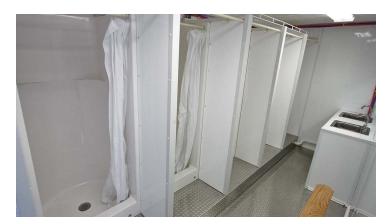

## CONTAINERIZED SHOWER UNIT

Containerized for durability, each unit provides six individual shower stalls, lavatory sinks, hot and cold water, climate control, and interior lighting.

Designed from the ground up with field conditions in mind, these units are plug-and-play and can easily adapt to existing municipal water and sewer systems. In areas without infrastructure, tanks can be provided for both fresh water and gray water storage.

Units can be operated independently or combined with additional shower units to support larger events. They can be positioned on the ground or left on the chassis for added flexibility. Containerized Shower Units (CSUs) are ideal for military exercises, special events, or disaster relief operations.