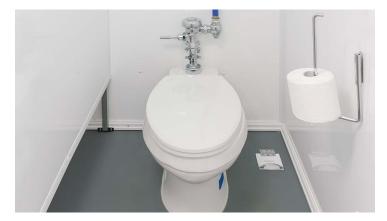

# CONTAINERIZED TOILET UNIT

Designed for field operations, our Containerized Toilet Units (CTUs) provide basic amenities inside a rugged 20' ISO container. Each unit includes interior lighting, flushing toilets, sinks, ventilation, and privacy walls.

Units can be operated independently or combined with additional restroom units to support larger events. They can be positioned on the ground or left on the chassis for added flexibility. CTUs are ideal for military exercises, special events, or disaster relief operations.