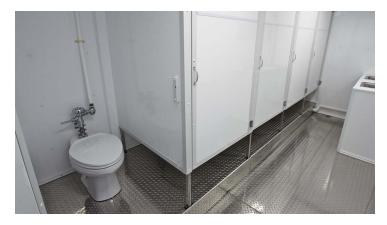

# CONTAINERIZED TOILET UNIT

Designed for field operations, our Containerized Toilet Units (CTUs) provide basic amenities inside a rugged 20' ISO container. Each unit includes interior lighting, flushing toilets, sinks, ventilation, and privacy walls.

Units can be operated independently or combined with additional restroom units to support larger events. They can be positioned on the ground or left on the chassis for added flexibility. CTUs are ideal for military exercises, special events, or disaster relief operations.