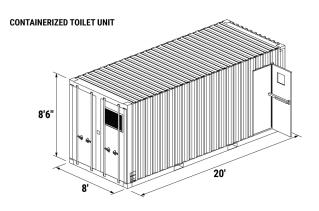

# CONTAINERIZED TOILET UNIT

Designed for field operations, our Containerized Toilet Units (CTUs) provide basic amenities inside a rugged 20' ISO container. Each unit includes interior lighting, flushing toilets, sinks, ventilation, and privacy walls.

### **SPECIFICATIONS**

| SIZE         | 8'W x 8'6"H x 20'D             |
|--------------|--------------------------------|
| FOOTPRINT    | 8' x 20'                       |
| WEIGHT       | 8,000 lbs                      |
| WATER INLET  | 2" NPT                         |
| POWER        | 50A 220V Plug                  |
| HVAC         | 1-Ton Heat/AC Unit             |
| WATER HEATER | 20 Gallon – LP Gas or Electric |
| TOILETS      | 6                              |
| SINKS        | 2                              |