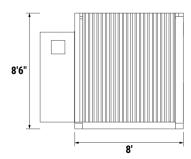

### **SPECIFICATIONS**

| SIZE         | 8'W x 8'6"H x 20'D             |
|--------------|--------------------------------|
| FOOTPRINT    | 8' x 20'                       |
| WEIGHT       | 8,000 lbs                      |
| WATER INLET  | 2" NPT                         |
| POWER        | 50A 220V Plug                  |
| HVAC         | 1-Ton Heat/AC Unit             |
| WATER HEATER | 20 Gallon – LP Gas or Electric |
| TOILETS      | 6                              |
| SINKS        | 2                              |