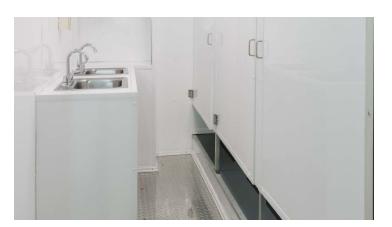

# CONTAINERIZED TOILET UNIT

Designed for field operations, our Containerized Toilet Units (CTUs) provide basic amenities inside a rugged 20' ISO container. Each unit includes interior lighting, flushing toilets, sinks, ventilation, and privacy walls.

Units can be operated independently or combined with additional restroom units to support larger events. They can be positioned on the ground or left on the chassis for added flexibility. CTUs are ideal for military exercises, special events, or disaster relief operations.