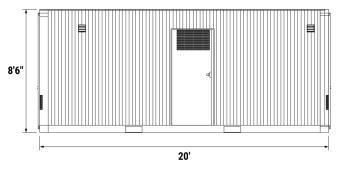

### **SPECIFICATIONS**

| SIZE            | 8'W x 8'6"H x 20'D                                                                                                                                 |
|-----------------|----------------------------------------------------------------------------------------------------------------------------------------------------|
| FOOTPRINT       | Г 8' x 20'                                                                                                                                         |
| WEIGHT          | 9,000 lbs                                                                                                                                          |
| WATER<br>INLET  | 1" NPT                                                                                                                                             |
| POWER           | 20' Propane Laundry Unit requires 50 Amp<br>120/240 Volt Single phase - 20' Electric<br>Laundry Unit requires 200 Amp 120/240<br>Volt single phase |
| HVAC            | Through Wall HVAC Units                                                                                                                            |
| WATER<br>HEATER | 40 Gallon – Electric                                                                                                                               |
| WASHERS         | 6                                                                                                                                                  |
| DRYERS          | 6                                                                                                                                                  |

#### CONTAINERIZED LAUNDRY UNIT FRONT VIEW