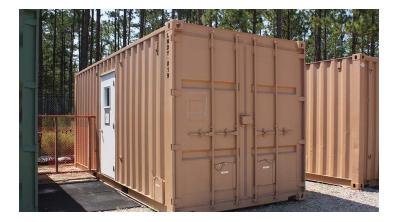

# CONTAINERIZED LAUNDRY UNIT

Each Containerized Laundry Unit (CLU) contains six washing machines, six dryers, hot and cold water, climate control, and interior lighting inside a 20' ISO container. The units can be used as a single unit or combined together to support larger exercises.

Units can be positioned on the ground or left on the chassis for added flexibility and are ideal for military exercises, special events, or disaster relief operations.