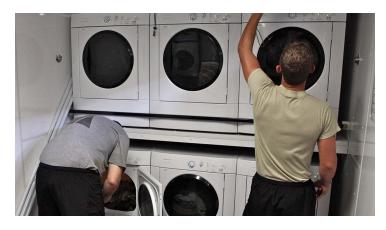

# CONTAINERIZED LAUNDRY UNIT

Each Containerized Laundry Unit (CLU) contains six washing machines, six dryers, hot and cold water, climate control, and interior lighting inside a 20' ISO container. The units can be used as a single unit or combined together to support larger exercises.

Units can be positioned on the ground or left on the chassis for added flexibility and are ideal for military exercises, special events, or disaster relief operations.

### **SPECIFICATIONS**

| SIZE            | 8'W x 8'6"H x 20'D                                                                                                                                 |
|-----------------|----------------------------------------------------------------------------------------------------------------------------------------------------|
| FOOTPRINT       | Г 8' x 20'                                                                                                                                         |
| WEIGHT          | 9,000 lbs                                                                                                                                          |
| WATER<br>INLET  | 1" NPT                                                                                                                                             |
| POWER           | 20' Propane Laundry Unit requires 50 Amp<br>120/240 Volt Single phase - 20' Electric<br>Laundry Unit requires 200 Amp 120/240<br>Volt single phase |
| HVAC            | Through Wall HVAC Units                                                                                                                            |
| WATER<br>HEATER | 40 Gallon – Electric                                                                                                                               |
| WASHERS         | 6                                                                                                                                                  |
| DRYERS          | 6                                                                                                                                                  |