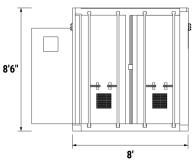

### **SPECIFICATIONS**

| SIZE            | 8'W x 8'6"H x 20'D                                                                                                                                 |
|-----------------|----------------------------------------------------------------------------------------------------------------------------------------------------|
| FOOTPRINT       | Г 8' x 20'                                                                                                                                         |
| WEIGHT          | 9,000 lbs                                                                                                                                          |
| WATER<br>INLET  | 1" NPT                                                                                                                                             |
| POWER           | 20' Propane Laundry Unit requires 50 Amp<br>120/240 Volt Single phase - 20' Electric<br>Laundry Unit requires 200 Amp 120/240<br>Volt single phase |
| HVAC            | Through Wall HVAC Units                                                                                                                            |
| WATER<br>HEATER | 40 Gallon – Electric                                                                                                                               |
| WASHERS         | 6                                                                                                                                                  |
| DRYERS          | 6                                                                                                                                                  |

# CONTAINERIZED LAUNDRY UNIT TOP VIEW 8' F ÷ 20'

CONTAINERIZED LAUNDRY UNIT

RIGHT SIDE VIEW

**KIEK**J C

#### CONTAINERIZED LAUNDRY UNIT FRONT VIEW