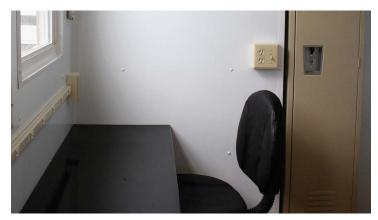

# CONTAINERIZED BERTHING UNIT

Containerized Berthing Units (CBUs) provide comfortable shelter for up to four occupants in two separate rooms. Each room contains an independent climate control system, two beds, two secure storage lockers, shelving, lighting, plenty of outlets, and a desk.