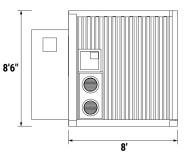

l events, or disaster relief operations.









# **SPECIFICATIONS**

| SIZE      | 8'W x 8'6"H x 20'D               |        |
|-----------|----------------------------------|--------|
| FOOTPRINT | 8' x 20'                         |        |
| WEIGHT    | 8,000 lbs                        |        |
| POWER     | 50 amp 120/240 Volt single phase |        |
| HVAC      | One-Ton Heat/AC Unit             |        |
| ROOMS     | 2                                | (<br>F |
| BEDS      | 4 (2 per room)                   |        |
| LOCKERS   | 4                                |        |
| DESK      | 2                                |        |
|           |                                  |        |

### CONTAINERIZED BERTHING UNIT



## CONTAINERIZED BERTHING UNIT

**RIGHT SIDE VIEW** 



## **COLOR OPTIONS**



Custom

Specifications may vary.

**Contact Deployed Resources** for more information.

### CONTAINERIZED BERTHING UNIT

FRONT VIEW