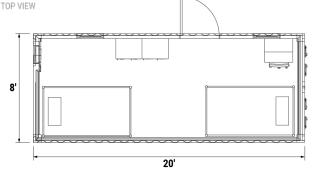

# **SPECIFICATIONS**

| SIZE      | 8'W x 8'6"H x 20'D               |        |
|-----------|----------------------------------|--------|
| FOOTPRINT | 8' x 20'                         |        |
| WEIGHT    | 8,000 lbs                        |        |
| POWER     | 50 amp 120/240 Volt single phase |        |
| HVAC      | One-Ton Heat/AC Unit             |        |
| ROOMS     | 2                                | (<br>F |
| BEDS      | 4 (2 per room)                   |        |
| LOCKERS   | 4                                |        |
| DESK      | 2                                |        |
|           |                                  |        |