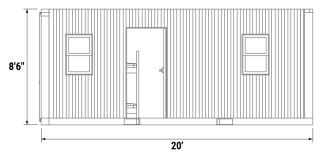

------------------|--------|
| FOOTPRINT | 8' x 20'                         |        |
| WEIGHT    | 8,000 lbs                        |        |
| POWER     | 50 amp 120/240 Volt single phase |        |
| HVAC      | One-Ton Heat/AC Unit             |        |
| ROOMS     | 2                                | (<br>F |
| BEDS      | 4 (2 per room)                   |        |
| LOCKERS   | 4                                |        |
| DESK      | 2                                |        |
|           |                                  |        |

### CONTAINERIZED BERTHING UNIT



## CONTAINERIZED BERTHING UNIT

**RIGHT SIDE VIEW** 



## **COLOR OPTIONS**



Custom

Specifications may vary.

**Contact Deployed Resources** for more information.

### CONTAINERIZED BERTHING UNIT

FRONT VIEW