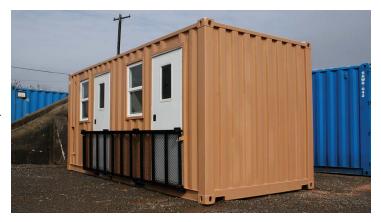

# CONTAINERIZED BERTHING UNIT

Containerized Berthing Units (CBUs) provide comfortable shelter for up to four occupants in two separate rooms. Each room contains an independent climate control system, two beds, two secure storage lockers, shelving, lighting, plenty of outlets, and a desk.

Berthing units can be positioned on the ground or left on the chassis for added flexibility. These units are ideal for military exercises, special events, or disaster relief operations.