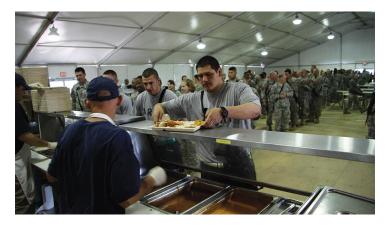

## **Tented Structures**

Our tented structures consist of a climate controlled tent with raised flooring, lighting, cell phone charging stations, doors, exit signs, and fire extinguishers. These soft wall accommodations can be provided with tables, chairs, buffet/serving equipment, food service, and cleaning service. Our Containerized Kitchen Unit (CKU) can easily connect to any of our tented structures for easy access.