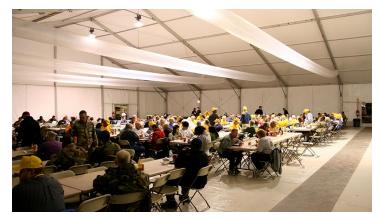

## **Tented Structures**

Our tented structures consist of a climate controlled tent with raised flooring, lighting, cell phone charging stations, doors, exit signs, and fire extinguishers. These soft wall accommodations can be provided with tables, chairs, buffet/serving equipment, food service, and cleaning service. Our Containerized Kitchen Unit (CKU) can easily connect to any of our tented structures for easy access.