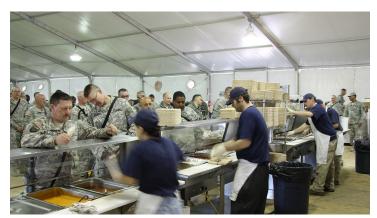

## **Tented Structures**

Our tented structures consist of a climate controlled tent with raised flooring, lighting, cell phone charging stations, doors, exit signs, and fire extinguishers. These soft wall accommodations can be provided with tables, chairs, buffet/serving equipment, food service, and cleaning service. Our Containerized Kitchen Unit (CKU) can easily connect to any of our tented structures for easy access.