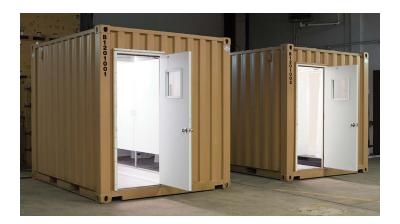

# **BICON TOILET** UNIT

Designed for field operations, our Bicon Toilet Units (BTUs) provide basic amenities inside a rugged 10' ISO container. Each unit contains facilities for both men and women and includes interior lighting, flushing toilets, sinks, ventilation, and privacy walls.

Units can be operated independently or combined with additional restroom units to support larger events. They can be positioned on the ground or left on the chassis for added flexibility. BTUs are ideal for military exercises, special events, or disaster relief operations.

#### **KEY FEATURES**

- Men & Women Facilities
- Interior Lighting
- Flushing Toilets
- Sinks