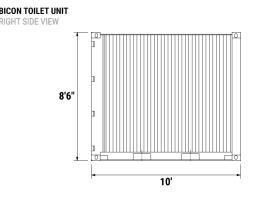

## **SPECIFICATIONS**

| SIZE         | 8'W x 8'6"H x 10'D   |    |
|--------------|----------------------|----|
| FOOTPRINT    | 8' x 10'             |    |
| WEIGHT       | 4,800 lbs            |    |
| WATER INLET  | 2" NPT               |    |
| POWER        | 50A 220V Plug        |    |
| HVAC         | 1-Ton Heat/AC Unit   | BI |
| WATER HEATER | 20 Gallon – Electric |    |
| TOILETS      | 3                    |    |
| SINKS        | 2                    |    |