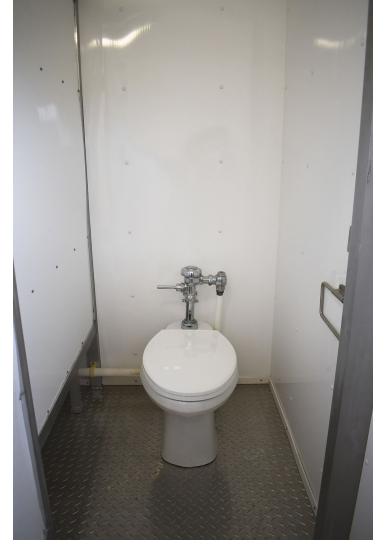

# **BICON TOILET** UNIT

Designed for field operations, our Bicon Toilet Units (BTUs) provide basic amenities inside a rugged 10' ISO container. Each unit contains facilities for both men and women and includes interior lighting, flushing toilets, sinks, ventilation, and privacy walls.

#### **KEY FEATURES**

- Men & Women Facilities
- Interior Lighting
- Flushing Toilets
- Sinks

## **SPECIFICATIONS**

| SIZE         | 8'W x 8'6"H x 10'D   |    |
|--------------|----------------------|----|
| FOOTPRINT    | 8' x 10'             |    |
| WEIGHT       | 4,800 lbs            |    |
| WATER INLET  | 2" NPT               |    |
| POWER        | 50A 220V Plug        |    |
| HVAC         | 1-Ton Heat/AC Unit   | BI |
| WATER HEATER | 20 Gallon – Electric |    |
| TOILETS      | 3                    |    |
| SINKS        | 2                    |    |