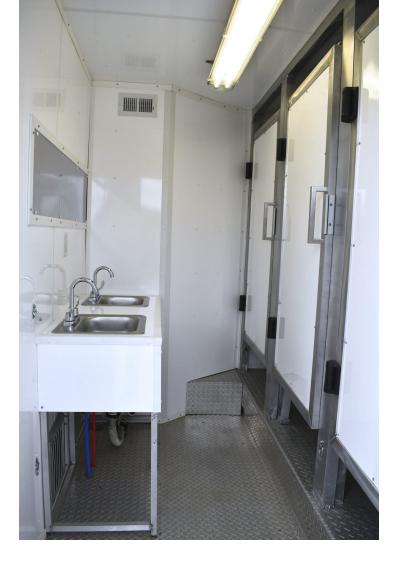

# **BICON TOILET** UNIT

Designed for field operations, our Bicon Toilet Units (BTUs) provide basic amenities inside a rugged 10' ISO container. Each unit contains facilities for both men and women and includes interior lighting, flushing toilets, sinks, ventilation, and privacy walls.

#### **KEY FEATURES**

- Men & Women Facilities
- Interior Lighting
- Flushing Toilets
- Sinks

## **SPECIFICATIONS**

| SIZE         | 8'W x 8'6"H x 10'D   |    |
|--------------|----------------------|----|
| FOOTPRINT    | 8' x 10'             |    |
| WEIGHT       | 4,800 lbs            |    |
| WATER INLET  | 2" NPT               |    |
| POWER        | 50A 220V Plug        |    |
| HVAC         | 1-Ton Heat/AC Unit   | BI |
| WATER HEATER | 20 Gallon – Electric |    |
| TOILETS      | 3                    |    |
| SINKS        | 2                    |    |