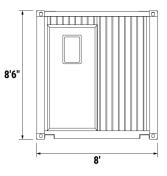

## **SPECIFICATIONS**

| SIZE         | 8'W x 8'6"H x 10'D   |    |
|--------------|----------------------|----|
| FOOTPRINT    | 8' x 10'             |    |
| WEIGHT       | 4,800 lbs            |    |
| WATER INLET  | 2" NPT               |    |
| POWER        | 50A 220V Plug        |    |
| HVAC         | 1-Ton Heat/AC Unit   | BI |
| WATER HEATER | 20 Gallon – Electric |    |
| TOILETS      | 3                    |    |
| SINKS        | 2                    |    |

#### BICON TOILET UNIT FRONT VIEW