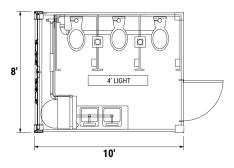

# **BICON TOILET** UNIT

Designed for field operations, our Bicon Toilet Units (BTUs) provide basic amenities inside a rugged 10' ISO container. Each unit contains facilities for both men and women and includes interior lighting, flushing toilets, sinks, ventilation, and privacy walls.

#### **KEY FEATURES**

- Men & Women Facilities
- Interior Lighting
- Flushing Toilets
- Sinks

## **SPECIFICATIONS**

| SIZE         | 8'W x 8'6"H x 10'D   |    |
|--------------|----------------------|----|
| FOOTPRINT    | 8' x 10'             |    |
| WEIGHT       | 4,800 lbs            |    |
| WATER INLET  | 2" NPT               |    |
| POWER        | 50A 220V Plug        |    |
| HVAC         | 1-Ton Heat/AC Unit   | BI |
| WATER HEATER | 20 Gallon – Electric |    |
| TOILETS      | 3                    |    |
| SINKS        | 2                    |    |

#### BICON TOILET UNIT

TOP VIEW