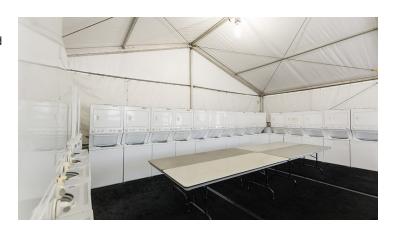

## CLEAR-SPAN TENTED LAUNDRY

Deployed Resources offers a variety of soft wall tented structures. Our clear-span tented structure is an ideal solution for a laundry facility since it offers raised wood flooring, lighting, doors, fire extinguishers, and exit signs. All facilities are custom-built based on client requirements. Sizes range from 10 washer/dryer units to 75+ units. Gas or electric model units are available. Our tented laundry facilities are provided turnkey and include power, water, and wastewater connections. Fluff and fold service is also available.

## **KEY FEATURES**

- Custom-built based on your requirements
- Raised Wood Flooring
- Lighting & Doors
- Fire Extinguishers & Exit Signs