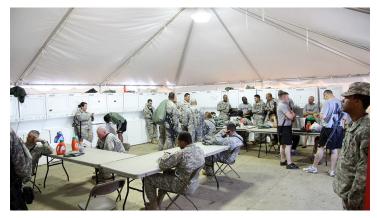

## CLEAR-SPAN TENTED LAUNDRY

Deployed Resources offers a variety of soft wall tented structures. Our clear-span tented structure is an ideal solution for a laundry facility since it offers raised wood flooring, lighting, doors, fire extinguishers, and exit signs. All facilities are custom-built based on client requirements. Sizes range from 10 washer/dryer units to 75+ units. Gas or electric model units are available. Our tented laundry facilities are provided turnkey and include power, water, and wastewater connections. Fluff and fold service is also available.