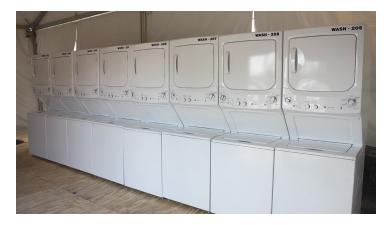

## CLEAR-SPAN TENTED LAUNDRY

Deployed Resources offers a variety of soft wall tented structures. Our clear-span tented structure is an ideal solution for a laundry facility since it offers raised wood flooring, lighting, doors, fire extinguishers, and exit signs. All facilities are custom-built based on client requirements. Sizes range from 10 washer/dryer units to 75+ units. Gas or electric model units are available. Our tented laundry facilities are provided turnkey and include power, water, and wastewater connections. Fluff and fold service is also available.